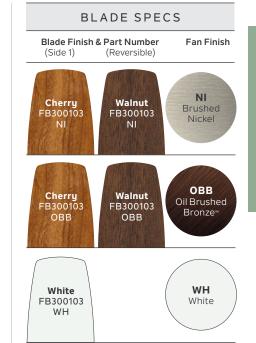

#### Blades (5) Included

- 24° Pitch
- 30" Sweep
- Reversible
- UV Coated Wood

Downrods 6" Downrod with 1" (O.D.)

Downlight N/A

Downlight Glass N/A

Optional Downlight See pages 266-270

Uplight N/A

Uplight Glass N/A